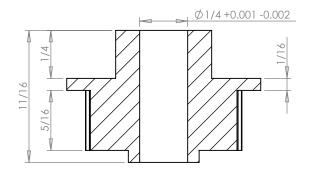

## **SECTION A-A**

## **Part Description:**

.0816 Pitch (40 DP) Timing Belt Pulleys For Belts up to 1/4" Wide

Dimensions are in inches Tolerances: Fractional <u>+</u> 0.015

PROPRIETARY AND CONFIDENTIAL:

THE INFORMATION CONTAINED IN THIS DRAWING IS THE SOLE PROPERTY OF PUTNAM PRECISION MOLDING. ANY REPRODUCTION IN PART OR AS A WHOLE WITHOUT THE WRITTEN PERMISSION OF PUTNAM PRECISION MOLDING IS PROHIBITED. INFORMATION IN THIS DRAWING IS PROVIDED FOR REFERENCE ONLY.