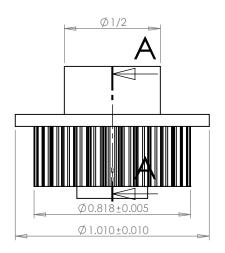

## **Part Description:**

.0816 Pitch (40 DP) Timing Belt Pulleys For Belts up to 1/4" Wide

Dimensions are in inches Tolerances: Fractional <u>+</u> 0.015

PROPRIETARY AND CONFIDENTIAL:

THE INFORMATION CONTAINED IN THIS DRAWING IS THE SOLE PROPERTY OF PUTNAM PRECISION MOLDING. ANY REPRODUCTION IN PART OR AS A WHOLE WITHOUT THE WRITTEN PERMISSION OF PUTNAM PRECISION MOLDING IS PROHIBITED. INFORMATION IN THIS DRAWING IS PROVIDED FOR REFERENCE ONLY.