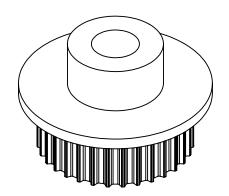

## **Part Description:**

.0816 Pitch (40 DP) Timing Belt Pulleys For Belts up to 1/4" Wide

Dimensions are in inches Tolerances: Fractional <u>+</u> 0.015

PROPRIETARY AND CONFIDENTIAL:

THE INFORMATION CONTAINED IN THIS DRAWING IS THE SOLE PROPERTY OF PUTNAM PRECISION MOLDING. ANY REPRODUCTION IN PART OR AS A WHOLE WITHOUT THE WRITTEN PERMISSION OF PUTNAM PRECISION MOLDING IS PROHIBITED. INFORMATION IN THIS DRAWING IS PROVIDED FOR REFERENCE ONLY.