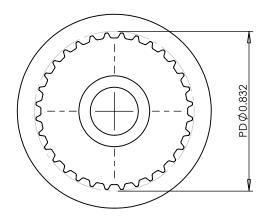

## **Part Description:**

.0816 Pitch (40 DP) Timing Belt Pulleys For Belts up to 1/4" Wide

Dimensions are in inches Tolerances: Fractional <u>+</u> 0.015

PROPRIETARY AND CONFIDENTIAL:

THE INFORMATION CONTAINED IN THIS DRAWING IS THE SOLE PROPERTY OF PUTNAM PRECISION MOLDING. ANY REPRODUCTION IN PART OR AS A WHOLE WITHOUT THE WRITTEN PERMISSION OF PUTNAM PRECISION MOLDING IS PROHIBITED. INFORMATION IN THIS DRAWING IS PROVIDED FOR REFERENCE ONLY.